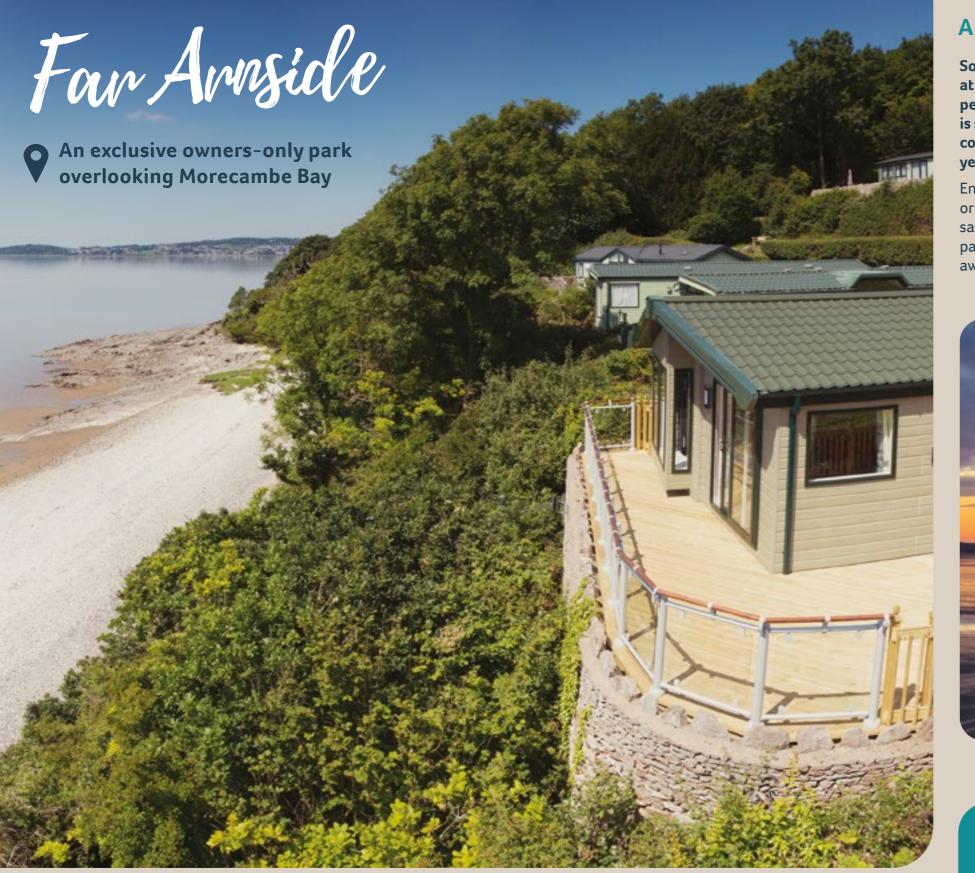

Wander through the captivating local countryside or unwind on your private decking, surrounded by beautiful landscaped gardens and stunning sea views.

Far Arnside blends coastal charm and refined comfort in what has to be one of the most beautiful parks in the country.

\* Facilities are located at nearby Silverdale Holiday Park. Charges may apply for some activities.

**Enjoy slow mornings and savour every** luxurious moment The Cove has to offer. An exclusive and picturesque owners-only park set on a cliff top position offering unparalleled luxury.

Enjoy your very own corner of the coastline to explore at your leisure. Blending the beauty of the uninterrupted views of the Morecambe Bay coastline, The Cove offers true indulgence.