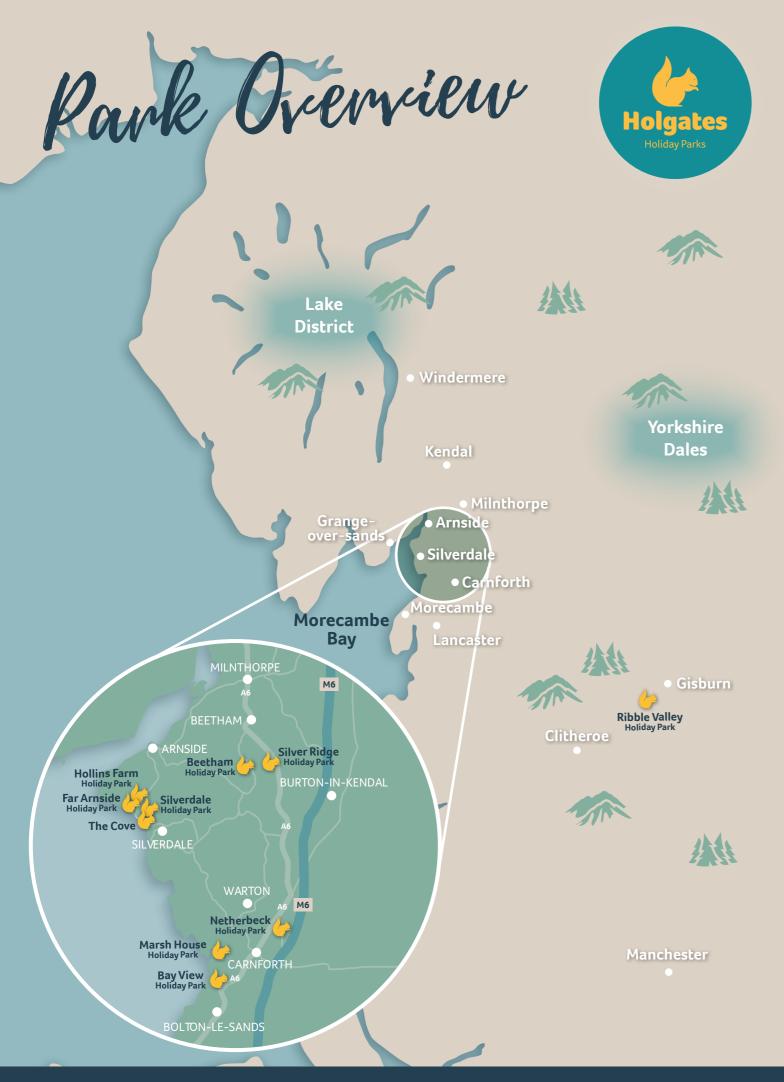

It's all about location! When searching for your dream holiday destination, we recommend narrowing down which locations you would consider early on in your journey. You may have certain items on your wish list, such as sea views or on-site facilities, which will naturally focus your search. This guide will help you choose.

Not only are our parks ideally located for trips into the stunning nearby Lake District,

but some are also sat right on the shores of Morecambe Bay, with it's spectacular seaside views and walks, and within easy reach of the Forest of Bowland.

Many of our parks are also found within the Arnside and Silverdale national landscape, renowned for its amazing wildlife and scenery.

Our Ribble Valley park is sat between the Forest of Bowland and the Yorkshire Dales, home to the famous Yorkshire Three Peaks.

Rest assured you can find the park of your dreams with Holgates!